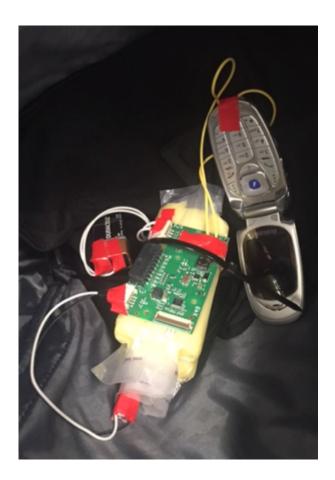

#### MX1: This year's Achievements DoD Contract: Backscatter Proof-of-Concept Demonstration

Imaged through metal

Imaged inside backpack

18

Foundations laid for Future Security Business in USA: Micro-X Inc. established in USA Agreement signed with Lawrence Livermore National Laboratory