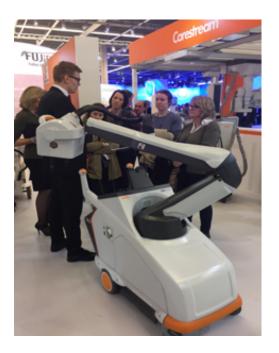

#### © Micro-X Ltd 2017

Market Introduction: Carestream generating strong market interest world-wide

© Micro-X Ltd 2017

•Nano's Trade Show Itinerary last

12 months:

- •RSNA, Chicago, 1<sup>st</sup> Dec
- •Arab Health, Dubai, 30th Jan
- •ECR Vienna, 2<sup>nd</sup> March
- •Genoa, Italy, 6<sup>th</sup> April
- •Sao Paulo, Brazil, 4<sup>th</sup> May
- •Leipzig, Germany, 24th May
- •Manchester, UK, 12<sup>th</sup> June
- •Anaheim, USA, 9th July