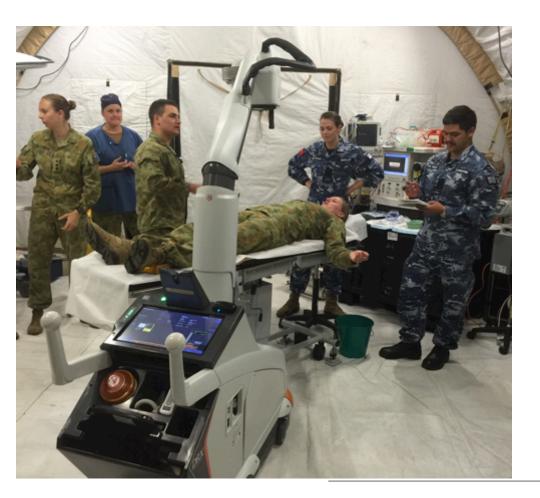

MICRO-X

10

Rover: Contracted Ph 1 Demonstration of Rover Environmental Suitability

- 2<sup>nd</sup> General Health Battalion, ADF
   Deployment Exercise 'Giant Viper' Nov 2106 in Qld
- Fully Deployed Medical Facility
- Rover use trials in
  - Operating Theatre
  - Resuscitation Unit
  - Intensive Care Unit
  - Radiology Unit
- Ph 2 higher x-ray power demonstration in preparation