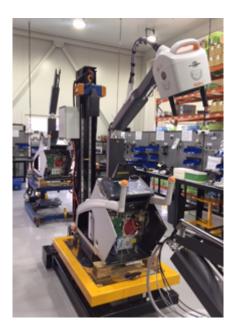

MICRO-X

10

Rover: Contracted Ph 1 Demonstration of Rover Environmental Suitability

- 2<sup>nd</sup> General Health Battalion, ADF
   Deployment Exercise 'Giant Viper' Nov 2106 in Qld
- Fully Deployed Medical Facility
- Rover use trials in
  - Operating Theatre
  - Resuscitation Unit
  - Intensive Care Unit
  - Radiology Unit
- Ph 2 higher x-ray power demonstration in preparation

11

Rover: Tendering to Australian Defence Force: Joint Project 2060

- \$400M 'Turnkey' Defence Acquisition Project to supply fully-equipped new Deployable Health Facilities
- Five prime contractors bidding in competition
- All five have requested bids from Micro-X for Radiology Imaging Suites
- Tenders close Nov 2017
- Contract award in 2018/9