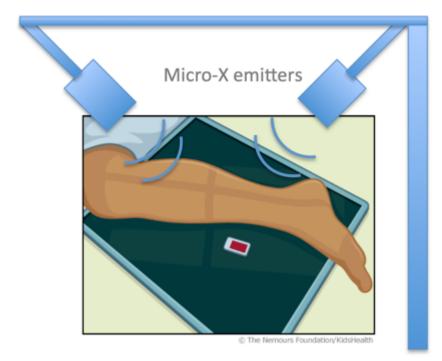

#### **MX1: This year's Achievements:** MBI: Contracted Imaging Demonstration of MBI Proof-of-Concept

MICRO-X

15

#### **MX1: This year's Achievements:** MBI: Contracted Imaging Demonstration of MBI Proof-of-Concept

• X-Ray tube with 75 emitters used in the demonstration