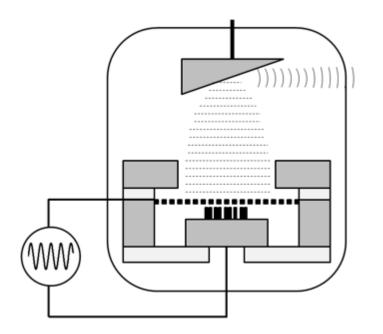

#### **MX1: This year's Achievements** Patents Lodged for New Imaging Modality

• The x-ray beam can be modulated because the CNT x-ray tube is electronically controlled

20

- Beam modulation can be used in an array for beam steering and for getting distance information
- Thus single viewpoint 3-dimensional imaging is possible

#### Phased Array X-ray Scatter Radar

#### **Game-Changing Imaging Modality**

Medical Applications

Security/Non-Destructive Testing

MICRO->

- > Beamforming can concentrate X-ray dose in small focal point away from array.
- > By focusing the X-rays within an object the coherent scatter can be measured.
- > Coherent scatter uniquely identifies a material.
- > Security Applications: *More accurate discrimination of threat items from 3D view*
- Medical Applications: Tissue biopsies with X-rays