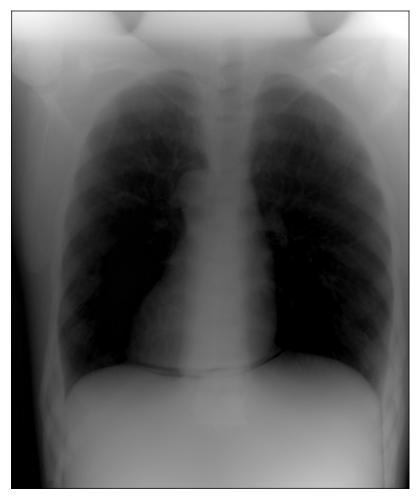

#### Product Opportunity : Bedside CT

Tomosynthesis Proof of Concept Test – Conventional Chest Image using Nano