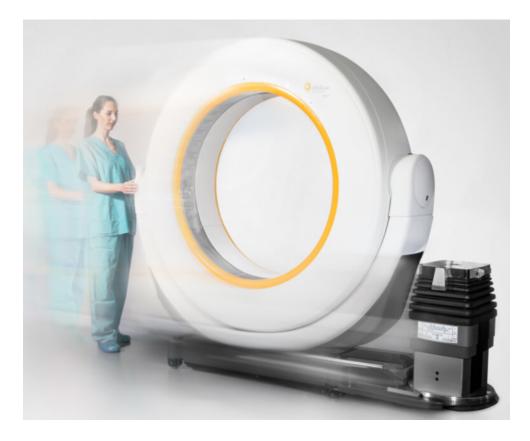

ray X-ray Scatter Radar

#### **Game-Changing Imaging Modality**

Medical Applications



Security/Non-Destructive Testing

MICRO->

- > Beamforming can concentrate X-ray dose in small focal point away from array.
- > By focusing the X-rays within an object the coherent scatter can be measured.
- > Coherent scatter uniquely identifies a material.
- > Security Applications: *More accurate discrimination of threat items from 3D view*
- Medical Applications: Tissue biopsies with X-rays

**MX1: This year's Achievements:** New Product Concept: Bedside Cone-Beam CT – First Proof -of-Concept Images



- Multiple X-Ray sources
- Rapidly switched using CNT control
- No tube motion
- Nano technology minimises Tube Head weight



22

#### **Product Opportunity:** The current definition of Mobile CT





#### Product Opportunity : Bedside CT

Tomosynthesis Proof of Concept Test – Conventional Chest Image using Nano



### MICRO-X

**Possible Product Opportunity : Bedside CT** Proof of Concept Test – Initial Reconstruction from Nano Images





#### The coming months in prospect :

- Nano Trade Trials in USA
- Nano CE Marking
- Nano First Customer Shipments
- High Power Rover Ph2 Imaging Demo
- MBI Voice-of-customer trials
- US engagement with DHS



# MICRO-X

#### Thank You; Any questions?