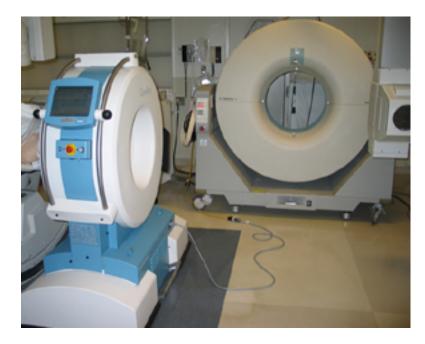

y X-ray Scatter Radar

#### **Game-Changing Imaging Modality**

Medical Applications



Security/Non-Destructive Testing

MICRO->

- > Beamforming can concentrate X-ray dose in small focal point away from array.
- > By focusing the X-rays within an object the coherent scatter can be measured.
- > Coherent scatter uniquely identifies a material.
- > Security Applications: *More accurate discrimination of threat items from 3D view*
- Medical Applications: Tissue biopsies with X-rays

**MX1: This year's Achievements:** New Product Concept: Bedside Cone-Beam CT – First Proof -of-Concept Images



- Multiple X-Ray sources
- Rapidly switched using CNT control
- No tube motion
- Nano technology minimises Tube Head weight



22

#### **Product Opportunity:** The current definition of Mobile CT





#### Product Opportunity : Bedside CT

Tomosynthesis Proof of Concept Test – Conventional Chest Image using Nano



### MICRO-X

**Possible Product Opportunity : Bedside CT** Proof of Concept Test – Initial Reconstruction from Nano Images





#### The coming months in prospect :

- Nano Trade Trials in USA
- Nano CE Marking
- Nano First Customer Shipments
- High Power Rover Ph2 Imaging Demo
- MBI Voice-of-customer trials
- US engagement with DHS



# MICRO-X

#### Thank You; Any questions?