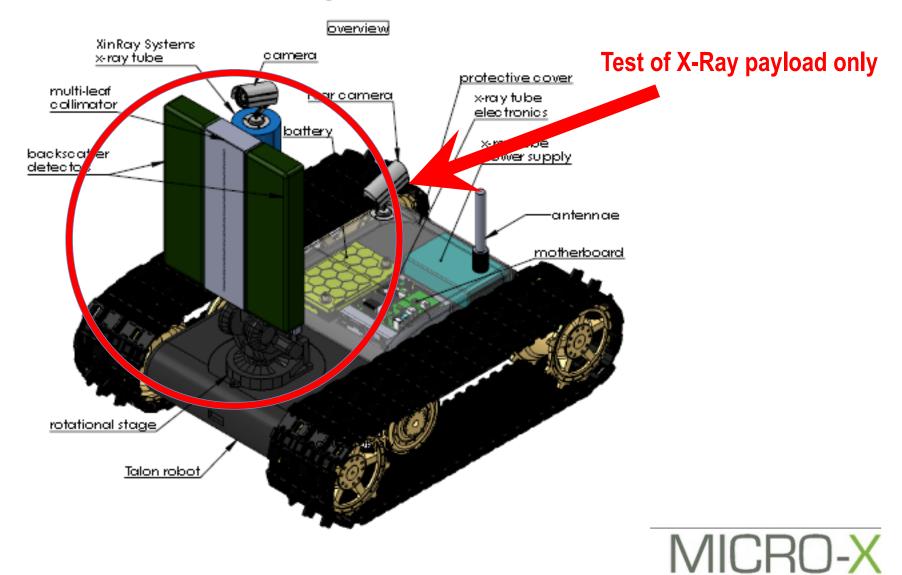

DoD Contract: Backscatter Proof-of-Concept Demonstration

- Assisted and/or attended by:
  - ADF Counter-IED Task Force
  - Australian Federal Police
  - US Office of the Secretary of Defense
  - ADF Explosives Ordnance Disposal
  - SA Police Bomb Squad
  - Defence Science & Innovation
- Completes DoD contract
- Voice-of-Customer started yesterday
- Higher capability product now envisioned
- Further DoD funding in prospect
- First working prototype in 12 months

#### **Mobile Backscatter Imager - Product Concept**

#### **MX1: This year's Achievements:** MBI: Contracted Imaging Demonstration of MBI Proof-of-Concept

MICRO-X

15

#### **MX1: This year's Achievements:** MBI: Contracted Imaging Demonstration of MBI Proof-of-Concept

• X-Ray tube with 75 emitters used in the demonstration