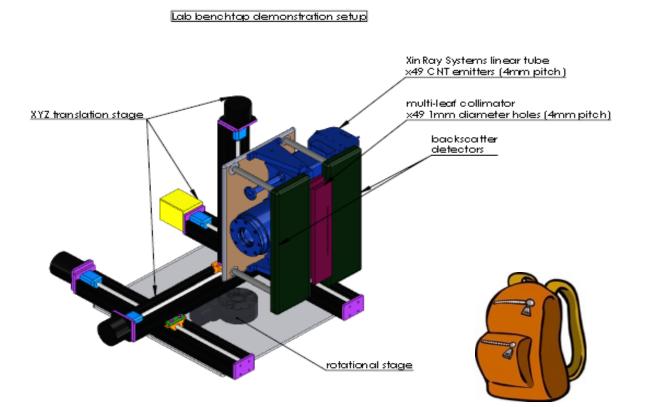

DoD Contract: Backscatter Proof-of-Concept Demonstration

- Assisted and/or attended by:
  - ADF Counter-IED Task Force
  - Australian Federal Police
  - US Office of the Secretary of Defense
  - ADF Explosives Ordnance Disposal
  - SA Police Bomb Squad
  - Defence Science & Innovation
- Completes DoD contract
- Voice-of-Customer started yesterday
- Higher capability product now envisioned
- Further DoD funding in prospect
- First working prototype in 12 months

#### **Mobile Backscatter Imager - Product Concept**

#### **MX1: This year's Achievements:** MBI: Contracted Imaging Demonstration of MBI Proof-of-Concept

MICRO-X

15

#### **MX1: This year's Achievements:** MBI: Contracted Imaging Demonstration of MBI Proof-of-Concept

• X-Ray tube with 75 emitters used in the demonstration