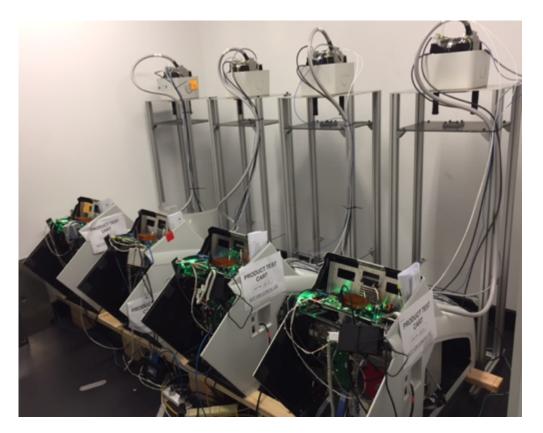

#### **MX1: This year's Achievements** Reliability Growth Testing completed to 10 Years

- 60 Patient Procedures per Day
  - = 220,000 cycles over 10 year life
- Reliability issues found and solved

X-Ray Tube Life Testing Completed to Five Years....and counting

### MX1: This year's Achievements Reliability Growth Design Improvements introduced

- 140 Design Improvements implemented for:
  - Reliability
  - Durability
  - Ease of manufacture

7

'First from Production' Units Formally Accepted by Carestream Health