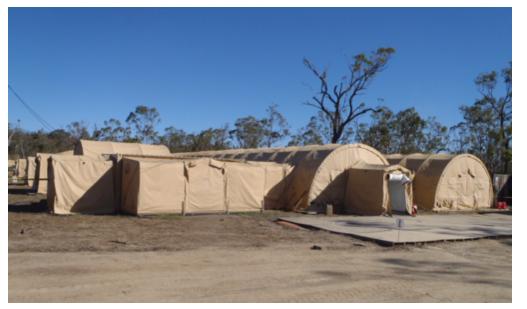

MICRO-X

10

Rover: Contracted Ph 1 Demonstration of Rover Environmental Suitability

- 2<sup>nd</sup> General Health Battalion, ADF
   Deployment Exercise 'Giant Viper' Nov 2106 in Qld
- Fully Deployed Medical Facility
- Rover use trials in
  - Operating Theatre
  - Resuscitation Unit
  - Intensive Care Unit
  - Radiology Unit
- Ph 2 higher x-ray power demonstration in preparation