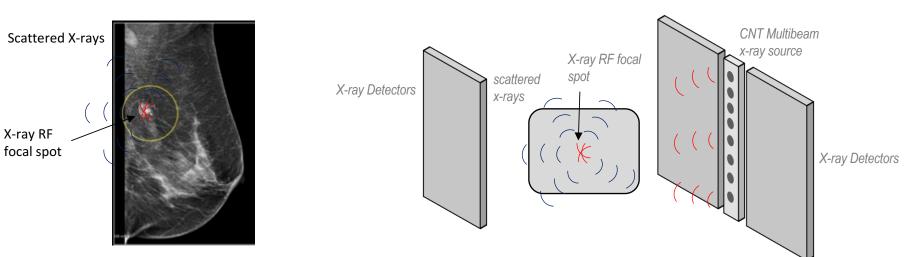

DoD Contract: Backscatter Proof-of-Concept Demonstration

- Assisted and/or attended by:
  - ADF Counter-IED Task Force
  - Australian Federal Police
  - US Office of the Secretary of Defense
  - ADF Explosives Ordnance Disposal
  - SA Police Bomb Squad
  - Defence Science & Innovation
- Completes DoD contract
- Voice-of-Customer started yesterday
- Higher capability product now envisioned
- Further DoD funding in prospect
- First working prototype in 12 months

#### **Mobile Backscatter Imager - Product Concept**

#### MX1: This year's Achievements DoD Contract: Backscatter Proof-of-Concept Demonstration