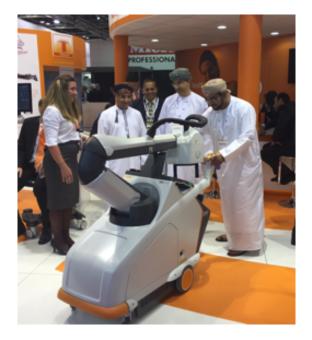

#### © Micro-X Ltd 2017

Market Introduction: Carestream generating strong market interest world-wide

© Micro-X Ltd 2017

•Nano's Trade Show Itinerary last

12 months:

- •RSNA, Chicago, 1<sup>st</sup> Dec
- •Arab Health, Dubai, 30th Jan
- •ECR Vienna, 2<sup>nd</sup> March
- •Genoa, Italy, 6<sup>th</sup> April
- •Sao Paulo, Brazil, 4<sup>th</sup> May
- •Leipzig, Germany, 24th May
- •Manchester, UK, 12<sup>th</sup> June
- •Anaheim, USA, 9th July