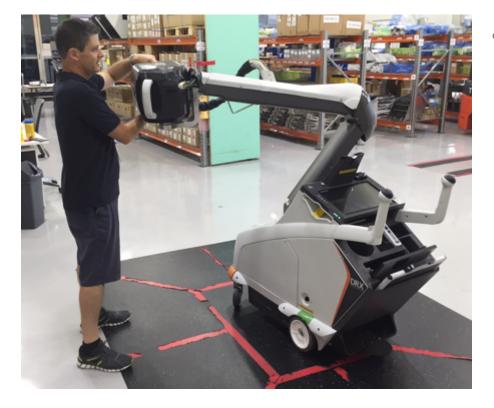

MICRO

Tonsley Manufacturing Processes implemented and validated

- Sized for 4 units per day on single shift
- Training & Documentation in place
- Supply chain issues with transition to production solved
- Assembly times on-budget